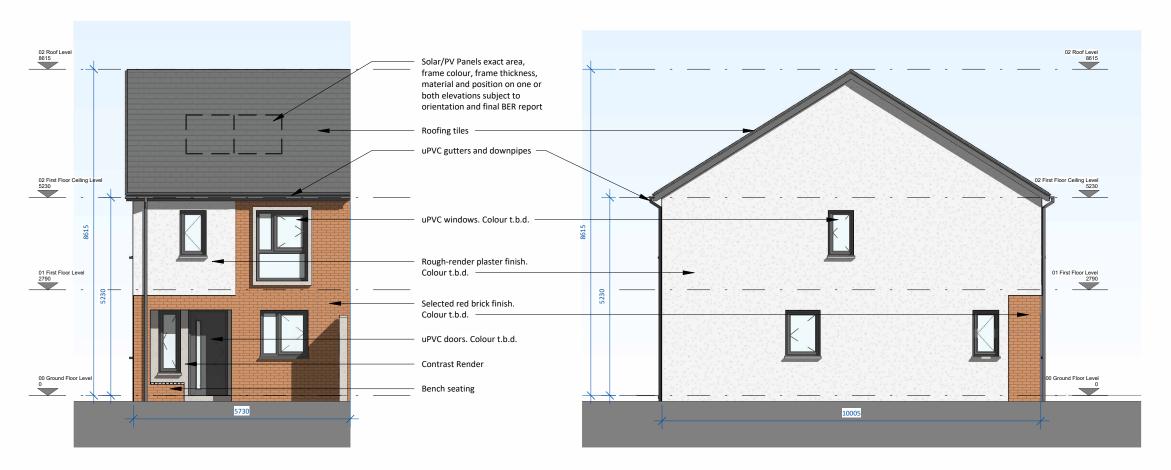

DO NOT SCALE. WORK TO FIGURED DIMENSIONS ONLY.
ALL EXISTING DIMENSIONS TO BE CHECKED ON SITE.
DRAWN ON AUTOCAD ROOJ AT DEADY GAHAN ARCHITECTS LTD
LAYERS ON THIS DRAWING COMPLY WITH BS 1192: PART 5



### Front Elevation

SCALE 1:100



## Rear Elevation

SCALE 1:100

# Side Elevation 2

SCALE 1:100



## Section A-A

SCALE 1:100



EASTGATE VILLAGE, LITTLE ISLAND, CORK T: 021 4355016 W:WWW.DGARCHITECTS.IE

#### Project

PROPOSED MIXED-USE DEVELOPMENT IN

BLESSINGTON, CO. WICKLOW

#### Drawing title

House Type D1\_CA1 - Elevations and Section A-A

|  | Scale                  | Drawn                       | Checked | Date     |
|--|------------------------|-----------------------------|---------|----------|
|  | 1:100 @ A3             | MP                          | EJG     | 19.08.24 |
|  | Project No.            | Drg. No.<br>23072 - P - 302 |         | Revision |
|  | 23072                  |                             |         | P1       |
|  | Information \ Comments |