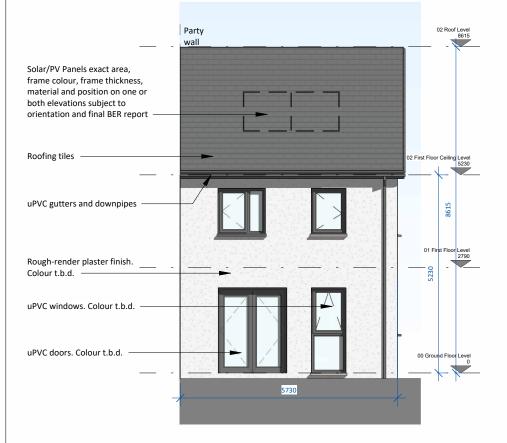

DO NOT SCALE. WORK TO FIGURED DIMENSIONS ONLY.
ALL EXISTING DIMENSIONS TO BE CHECKED ON SITE.
DRAWN ON AUTOCAD ROOJ AT DEADY GAHAN ARCHITECTS LTD
LAYERS ON THIS DRAWING COMPLY WITH BS 1192: PART 5



### Front Elevation

SCALE 1:100



## Rear Elevation

SCALE 1:100

# Side Elevation 2

SCALE 1:100



## Section A-A

SCALE 1:100



EASTGATE VILLAGE, LITTLE ISLAND, CORK T: 021 4355016 W:WWW.DGARCHITECTS.IE

#### Project

PROPOSED MIXED-USE DEVELOPMENT IN

BLESSINGTON, CO. WICKLOW

#### Drawing title

House Type D1\_CA1 - Elevations and Section A-A

|  | Scale                  | Drawn                       | Checked | Date     |
|--|------------------------|-----------------------------|---------|----------|
|  | 1:100 @ A3             | MP                          | EJG     | 19.08.24 |
|  | Project No.            | Drg. No.<br>23072 - P - 302 |         | Revision |
|  | 23072                  |                             |         | P1       |
|  | Information \ Comments |                             |         | Tende