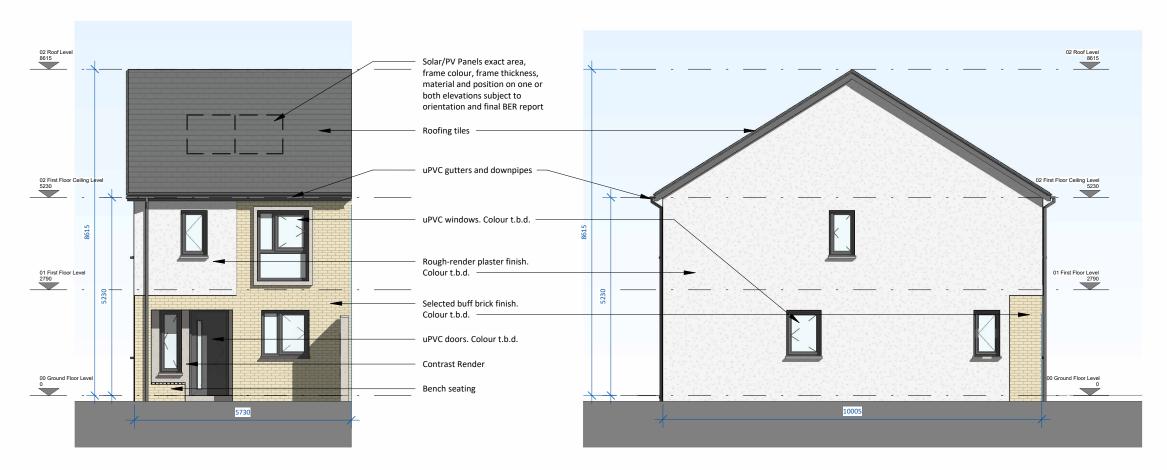

DO NOT SCALE. WORK TO FIGURED DIMENSIONS ONLY.
ALL EXISTING DIMENSIONS TO BE CHECKED ON SITE.
DRAWN ON AUTOCAD R200 AT DEADY GAHAN ARCHITECTS LTD
LAYERS ON THIS DRAWING COMPLY WITH BS 1192: PART 5



### Front Elevation

SCALE 1:100



## Rear Elevation

SCALE 1:100

# Side Elevation 2

SCALE 1:100



SCALE 1:100



PROPOSED MIXED-USE DEVELOPMENT IN

BLESSINGTON, CO. WICKLOW

House Type D1\_CA2 - Elevations and Section A-A

|  | Scale                  | Drawn                       | Checked | Date     |
|--|------------------------|-----------------------------|---------|----------|
|  | 1:100 @ A3             | MP                          | EJG     | 19.08.24 |
|  | Project No.            | Drg. No.<br>23072 - P - 306 |         | Revision |
|  | 23072                  |                             |         | P1       |
|  | Information \ Comments |                             |         | Tender   |
|  |                        |                             |         |          |