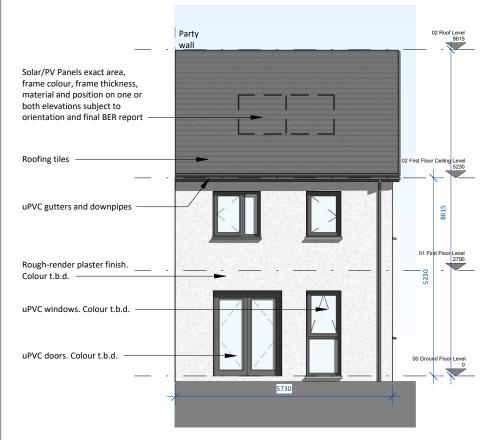

# Side Elevation 2

SCALE 1:100

SCALE 1:100

PROPOSED MIXED-USE DEVELOPMENT IN

BLESSINGTON, CO. WICKLOW

House Type D1\_CA2 - Elevations and Section A-A

|  | Scale                  | Drawn                       | Checked | Date     |
|--|------------------------|-----------------------------|---------|----------|
|  | 1:100 @ A3             | MP                          | EJG     | 19.08.24 |
|  | Project No.            | Drg. No.<br>23072 - P - 306 |         | Revision |
|  | 23072                  |                             |         | P1       |
|  | Information \ Comments |                             |         | Tender   |
|  |                        |                             |         |          |