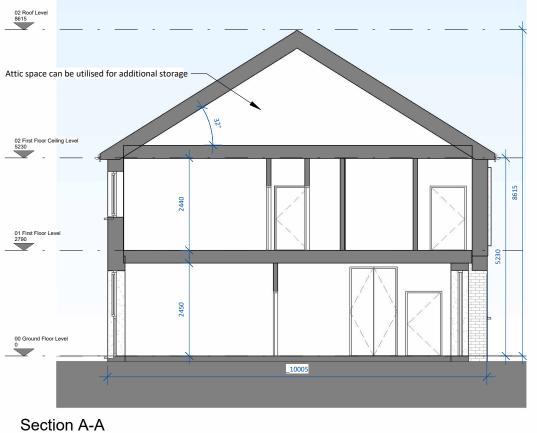

# Side Elevation 2

SCALE 1:100

SCALE 1:100

PROPOSED MIXED-USE DEVELOPMENT IN

BLESSINGTON, CO. WICKLOW

House Type D1\_CA2 - Elevations and Section A-A

|  | Scale                  | Drawn                       | Checked | Date     |
|--|------------------------|-----------------------------|---------|----------|
|  | 1:100 @ A3             | MP                          | EJG     | 19.08.24 |
|  | Project No.            | Drg. No.<br>23072 - P - 306 |         | Revision |
|  | 23072                  |                             |         | P1       |
|  | Information \ Comments |                             |         | Tender   |
|  |                        |                             |         |          |