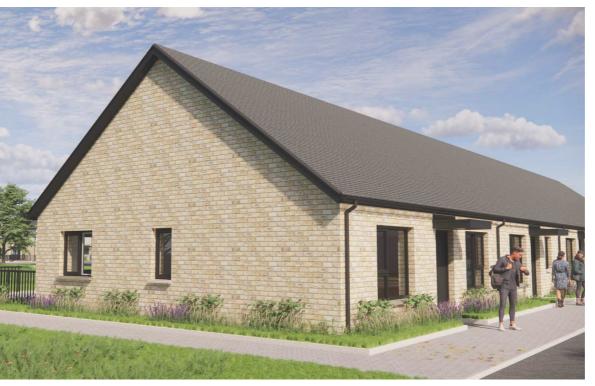

The orientation of the units have been arranged to benefit from natural light throughout the day. Units are designed to overlook communal open spaces and encourages a sense of community within the development. The architectural treatment incorporates off white render, brick, slate and generous glazing proportions.