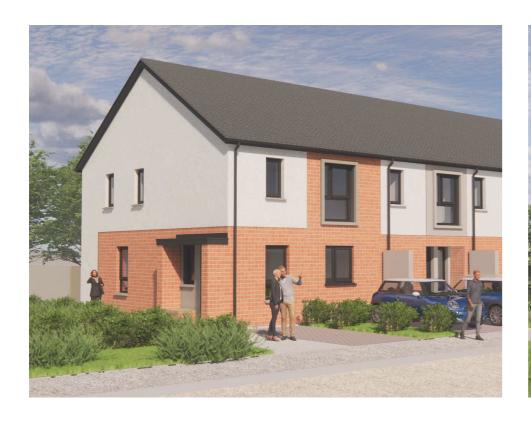

The orientation of the units have been arranged to benefit from natural light throughout the day. Units are designed to overlook communal open spaces and encourages a sense of community within the development. The architectural treatment incorporates off white render, brick, slate and generous glazing proportions.