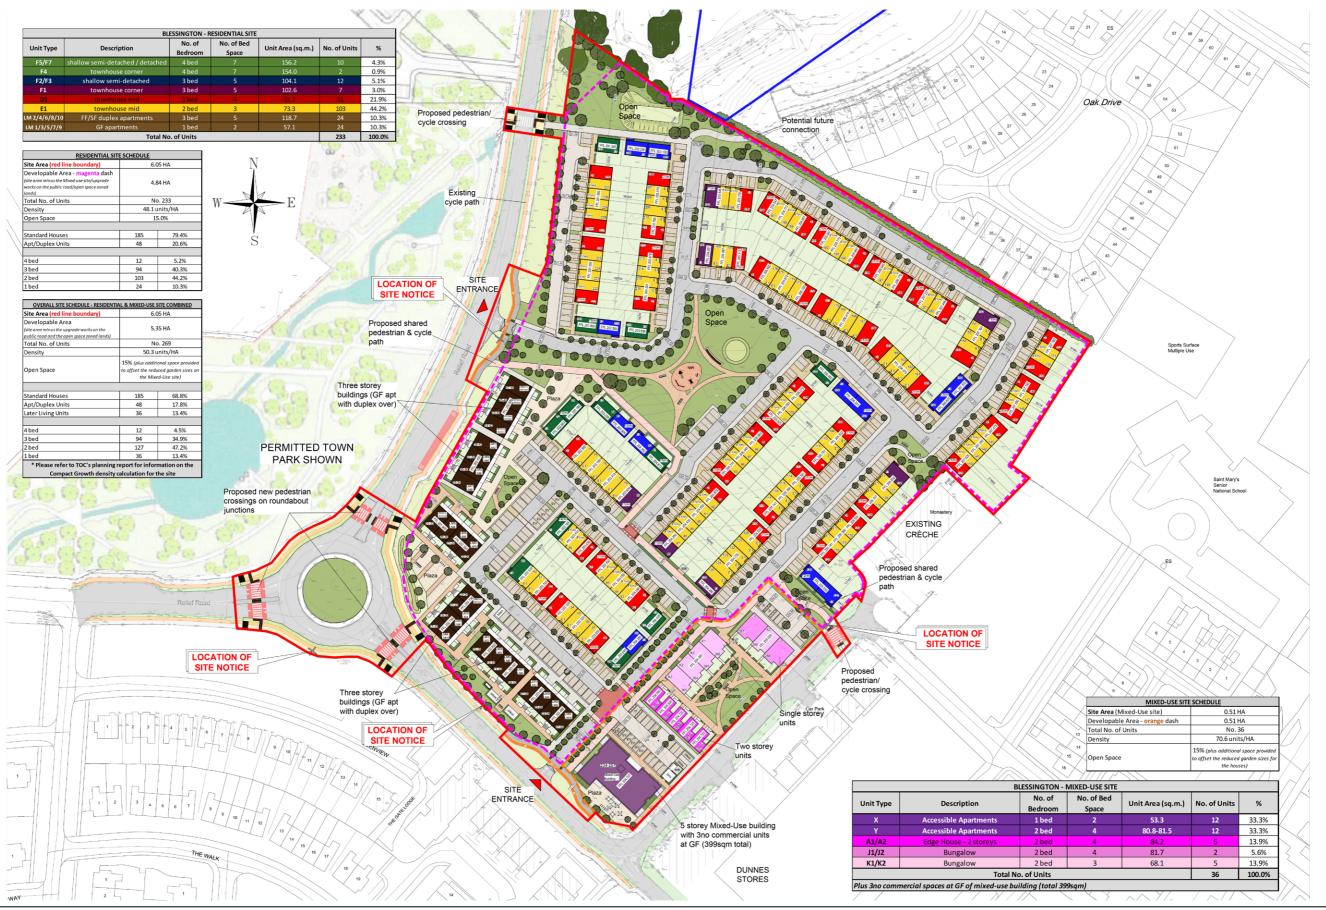

his otherwise vacant site, this proposal will also complement and enhance the experience and enjoyment of the local area.

The orientation of the units have been arranged to benefit from natural light throughout the day. Units are designed to overlook communal open spaces and encourages a sense of community within the development. The architectural treatment incorporates off white render, brick, slate and generous glazing proportions.

This well connected and carefully considered development will provide high quality living spaces and community integrated homes for future residents to enjoy. It also provides these residents and the wider community with much needed family friendly spaces.



Proposed Mixed-Use
Development at
Blessington, Co. Wicklow

#### 05 SUMMARY SITE LAYOUT & SCHEDULE