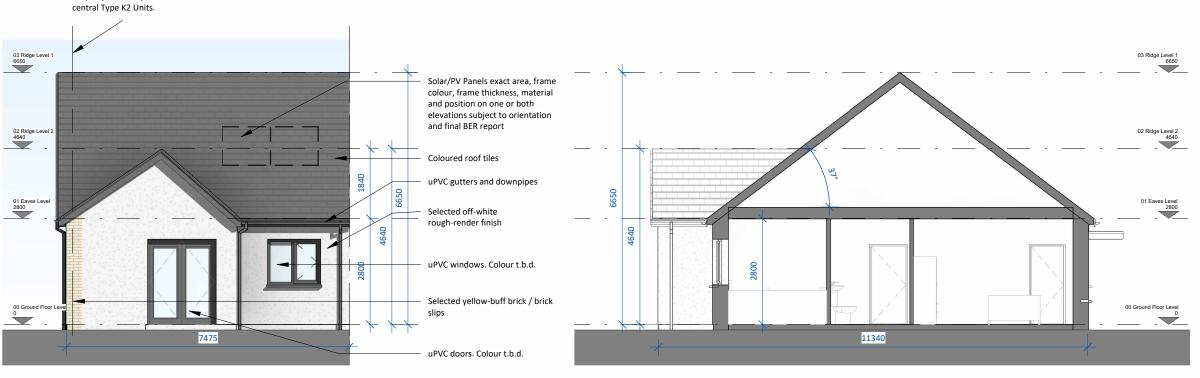

Front Elevation

Property boundary line for

Side Elevation 2

Rear Elevation

SCALE 1:100

Section A-A1

date rev name chk note
19.08.24 P1 MP EJG ISSUE FOR PLANNING

Project

PROPOSED MIXED-USE DEVELOPMENT IN

BLESSINGTON, CO. WICKLOW

| Type K2 - CA2 - Elevations and Section A-A |          |         |          |
|--------------------------------------------|----------|---------|----------|
| Scale                                      | Drawn    | Checked | Date     |
| 1:100 @ A3                                 | MP       | EJG     | 19.08.2  |
| Project No.                                | Drg. No. |         | Revision |