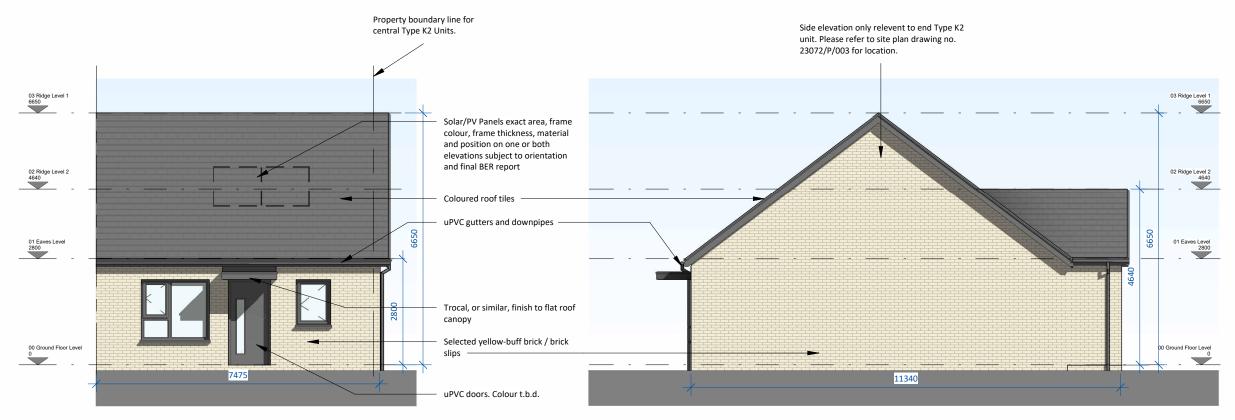

Front Elevation

Property boundary line for

Side Elevation 2

Rear Elevation

SCALE 1:100

Section A-A1

date rev name chk note
19.08.24 P1 MP EJG ISSUE FOR PLANNING

Project

PROPOSED MIXED-USE DEVELOPMENT IN

BLESSINGTON, CO. WICKLOW

| Type K2 - CA2 - Elevations and Section A-A |          |         |          |
|--------------------------------------------|----------|---------|----------|
| Scale                                      | Drawn    | Checked | Date     |
| 1:100 @ A3                                 | MP       | EJG     | 19.08.2  |
| Project No.                                | Drg. No. |         | Revision |