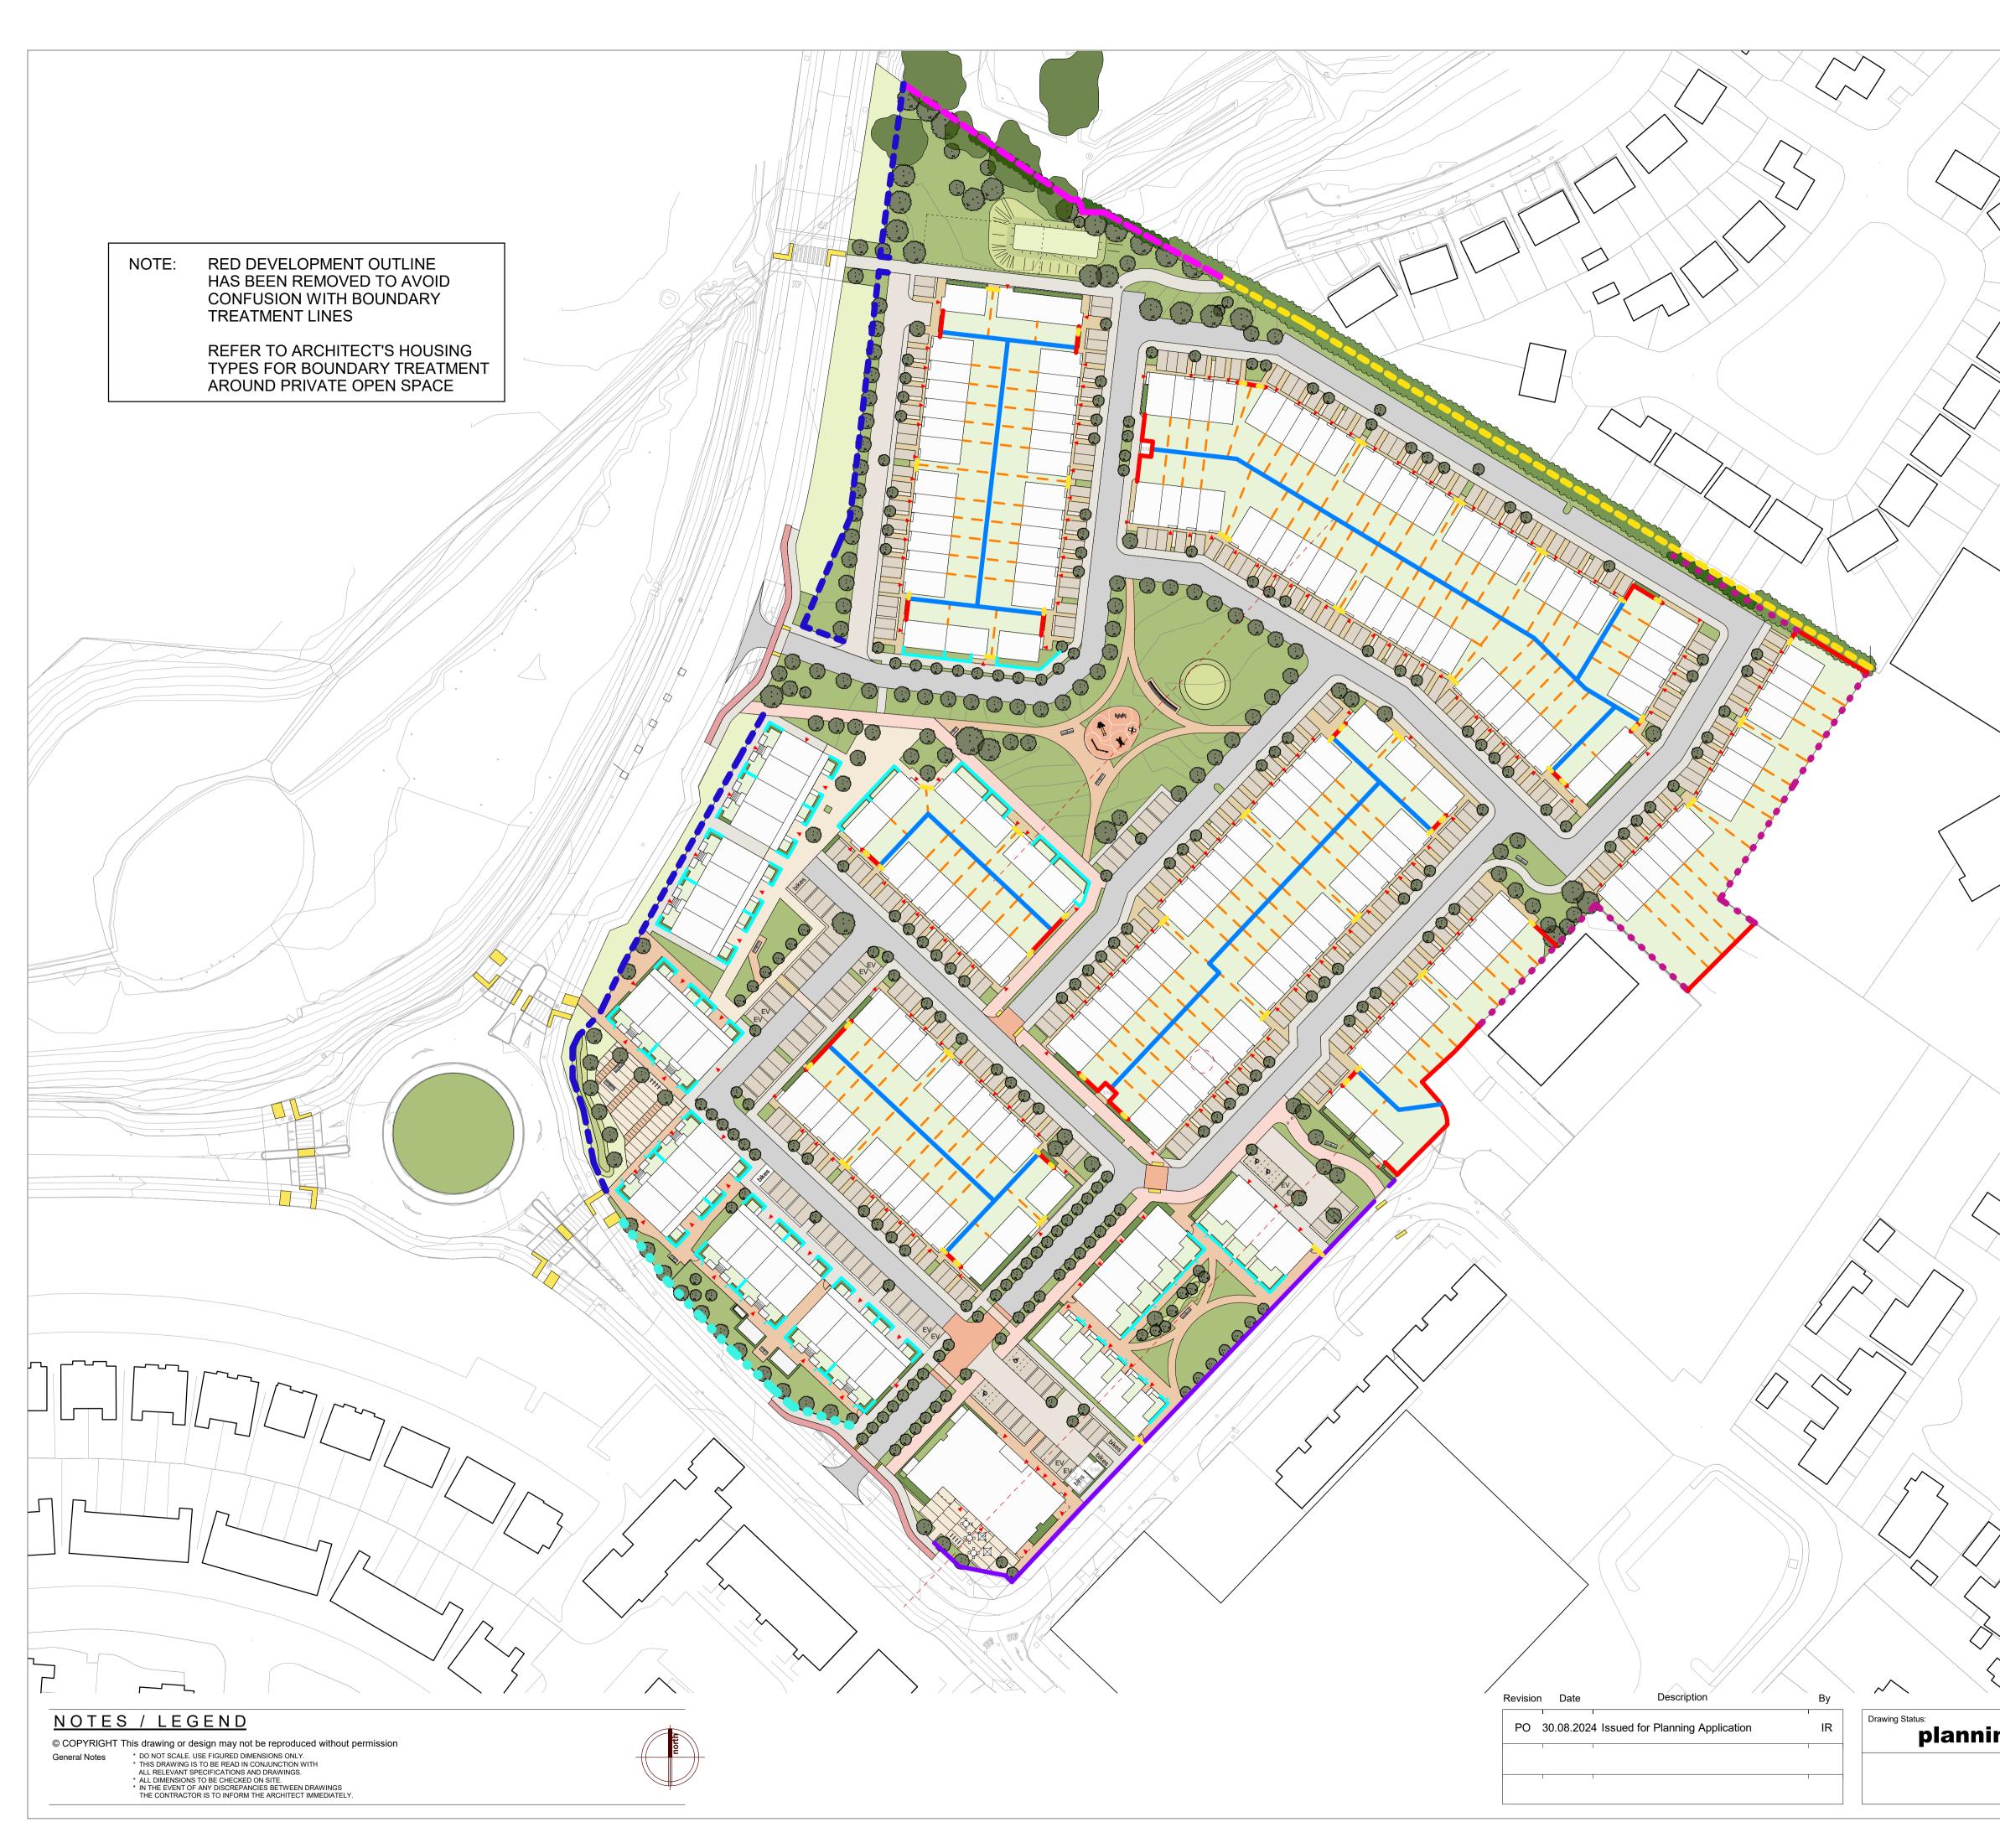

| _   | DUNDARY STR                                                                                             |                                                       | LΟ / /                    |                                             |                      |                   |
|-----|---------------------------------------------------------------------------------------------------------|-------------------------------------------------------|---------------------------|---------------------------------------------|----------------------|-------------------|
| · · |                                                                                                         |                                                       |                           | //                                          |                      | ]                 |
|     | INTERNAL PRIVATE BO                                                                                     | UNDARY                                                |                           |                                             |                      |                   |
|     | 1.8m high concrete post and s<br>timber (horizontal or vertical<br>orientation)                         | hiplap                                                |                           |                                             |                      |                   |
| •   |                                                                                                         |                                                       |                           |                                             |                      |                   |
|     | PRIVATE GARDEN WAL<br>INTERFACING WITH PU                                                               |                                                       |                           |                                             | N FOR                |                   |
|     | SPACE                                                                                                   | BLIC                                                  |                           |                                             |                      |                   |
|     | New 1.8 - 2m high Concrete<br>blockwork wall to be fairface ex                                          |                                                       |                           | hadt                                        | with the             |                   |
| I   | where the wall faces on to a pu<br>road or public open space in wh<br>case the wall will be capped an   | hich                                                  | - A CANAN                 | We want                                     |                      |                   |
| 1   | rendered on the public side only                                                                        | <i>I</i> .                                            |                           |                                             |                      |                   |
|     | SPINE WALLS TO PRIV                                                                                     | ATE                                                   |                           |                                             |                      |                   |
|     | GARDENS                                                                                                 |                                                       |                           |                                             |                      |                   |
|     | 1.8-2m high concrete post and concre<br>fence                                                           | te panel                                              |                           |                                             |                      |                   |
| •   |                                                                                                         |                                                       |                           |                                             |                      |                   |
|     | NORTHERN BOUNDAR                                                                                        |                                                       |                           |                                             | ag ha                |                   |
| I   | Retain existing Hawthorn Hedg                                                                           |                                                       | transie and               | And the state                               | Carles &             |                   |
|     | Refer to Arboriculturist Impact<br>Assessment                                                           |                                                       |                           |                                             |                      |                   |
| •   |                                                                                                         |                                                       |                           |                                             |                      |                   |
|     | NORTHERN BOUNDARY<br>WITH F1 (OPEN SPACE                                                                |                                                       | and the                   |                                             |                      |                   |
|     | ZONED LANDS<br>Retain and protect existing nat                                                          |                                                       |                           |                                             |                      |                   |
|     | hedging and trees. Supplemen<br>existing break in the hedging w<br>native Irish hedgerow plants. N      | ith new                                               | - AP-                     | 1.19                                        |                      |                   |
|     | or boundary treatment propose<br>to protection of the riparian cor                                      | d due                                                 |                           |                                             |                      |                   |
| •   | • • • •                                                                                                 | -                                                     | 100                       |                                             | 1 and                |                   |
|     | WESTERN BOUNDARY<br>WITH OAK DRIVE                                                                      |                                                       | AA                        | 0000                                        | <del>1</del><br>IIII |                   |
| (   | New 1.2m high polyester powd<br>coated, galvanised steel fence.                                         | The                                                   |                           | 110                                         |                      | $\square$         |
| 1   | existing TII timber post and me<br>fence will remain in place as thi<br>on lands within the applicant's |                                                       | 10000                     |                                             |                      | 5                 |
|     | ownership.                                                                                              |                                                       |                           |                                             |                      |                   |
|     | BOW TOP FENCE TO R<br>EXISTING BOUNDARY                                                                 | EPLACE                                                | A                         |                                             |                      |                   |
|     | STRUCTURES<br>New 1.2-1.5m high polyester p                                                             | owder                                                 |                           |                                             |                      | /                 |
|     | coated, galvanised steel fence<br>existing TII timber post and me                                       | The<br>sh fence to                                    | AA                        |                                             |                      |                   |
|     | be removed and replaced with<br>proposed fence where the exis<br>fence falls within the applicant's     | ting TII                                              |                           |                                             |                      |                   |
|     |                                                                                                         |                                                       |                           |                                             |                      |                   |
|     | EASTERN BOUNDARY \<br>ROAD BORDERING                                                                    | VITH                                                  | =                         |                                             |                      |                   |
| (   | COMMERCIAL AND MIX                                                                                      |                                                       |                           |                                             |                      | $\langle \rangle$ |
| 1   | Remove existing boundary trea<br>and replace with new 1.2m high<br>painted, steel railing over 600m     | l                                                     |                           |                                             |                      |                   |
|     | capped brickwork wall.                                                                                  |                                                       |                           |                                             |                      |                   |
|     | RAILINGS                                                                                                |                                                       |                           |                                             | 1                    |                   |
|     | (Typically along Public Re<br>Path)                                                                     | oadside/                                              |                           |                                             | 61                   |                   |
|     | 1.2 m high painted, galvanised railing with hedge to inside fac                                         |                                                       |                           |                                             |                      |                   |
| •   | •••••                                                                                                   |                                                       |                           |                                             |                      |                   |
| ;   | RETAIN EXISTING BOUI<br>STRUCTURES TO THE                                                               | EXISTING                                              |                           |                                             |                      | $\langle$         |
|     | ADJOINING PROPERTIE<br>CRECHE AND THEATRE                                                               |                                                       |                           |                                             |                      |                   |
| (   |                                                                                                         |                                                       |                           | 1                                           |                      |                   |
|     | PAINTED 1.8m HIGH TI                                                                                    | MBER                                                  |                           | L                                           |                      |                   |
|     | GATE INTO PRIVATE<br>GARDEN                                                                             |                                                       |                           |                                             |                      |                   |
|     | / /                                                                                                     |                                                       | KELLE                     |                                             |                      | ]                 |
| ~   |                                                                                                         |                                                       |                           | TGERS LANE<br>Architectural desi            | )SCAPE               | ARCHITEC          |
|     |                                                                                                         | Project:<br>Resider                                   | tial Development          |                                             |                      |                   |
|     | application                                                                                             | <sup>Drawing:</sup> Bounda<br><sup>Date:</sup> August | ry Treatment Plar<br>2024 | ו<br><sup>awn by:</sup> IR <sup>Scale</sup> | ້ 1:1500 <i>@</i> ,  | A3 / 1:750@/      |
|     | Telephone: +353 85 7378900<br>e-mail: ilsa@ilsarutgers.com                                              |                                                       | Ill Yards                 | ny I td 2302                                | Dra No.              | Rev.              |