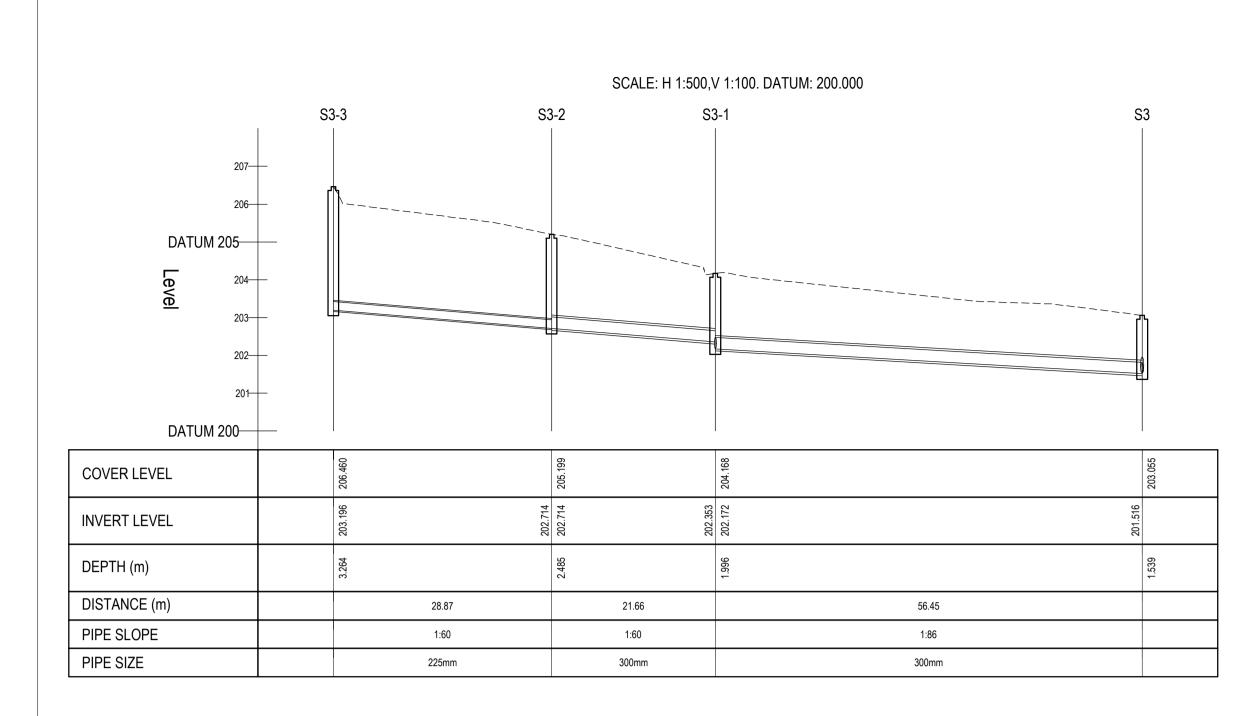

drawing title SW LONGITUDINAL SECTIONS SHEET 3 client MARSHALL YARDS DEVELOPMENT COMPANY LTD'

 
 designed by XXX
 author HvH
 scale VALUE
 sheet size

 drawing no.
 230199-X-91-Z00-DTM-DR-DBFL-CE-3313
 revision