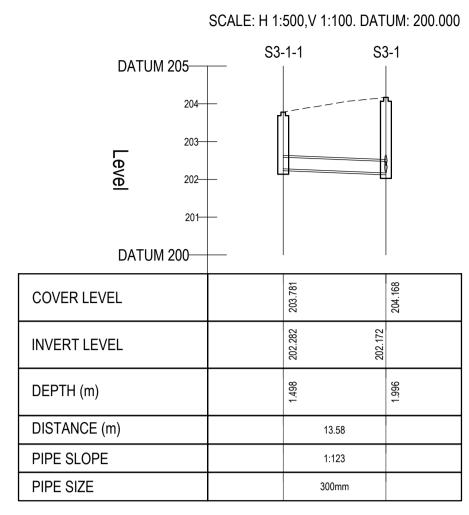

drawing title SW LONGITUDINAL SECTIONS SHEET 3 client MARSHALL YARDS DEVELOPMENT COMPANY LTD'

 
 designed by XXX
 author HvH
 scale VALUE
 sheet size

 drawing no.
 230199-X-91-Z00-DTM-DR-DBFL-CE-3313
 revision